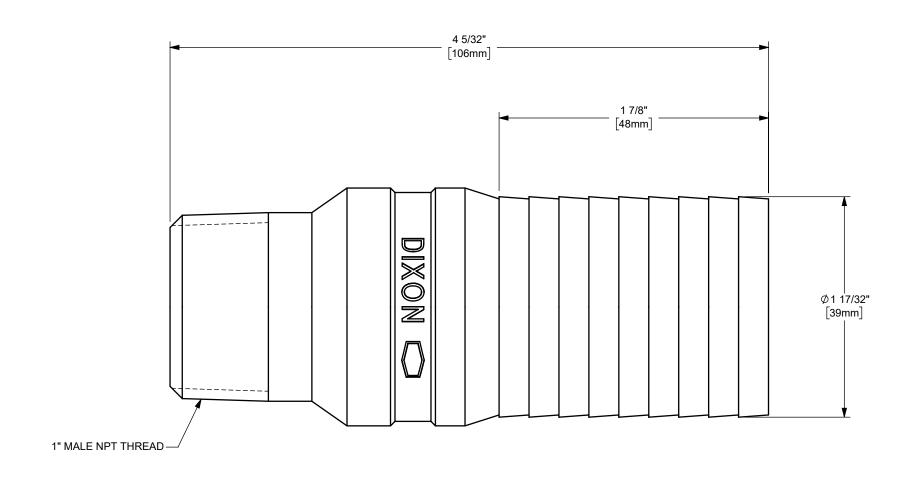

## DIXON [

U.S.A.

THE RIGHT CONNECTION  $^{\mathsf{TM}}$ 

1 1/2" HOSE SHANK x 1" MALE NPT END KING™ COMBINATION NIPPLE

MATERIAL:

PART NUMBER:

TITLE:

STAINLESS STEEL